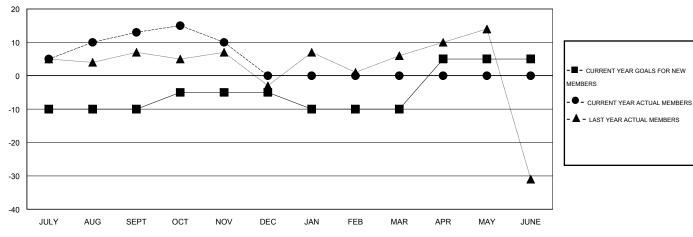

# GMT: Ton Soeters LOCATION ENGLAND GMT CA 4

|                             |                  | Clubs     |                  |                  |                             |                    | Members                             |                    |                  |
|-----------------------------|------------------|-----------|------------------|------------------|-----------------------------|--------------------|-------------------------------------|--------------------|------------------|
| RESULTS FOR 2016-2017       |                  |           |                  |                  | RESULTS FOR 2016-2017       |                    |                                     |                    |                  |
| QUARTER                     | NEW CLUB<br>GOAL | NEW CLUBS | DROPPED<br>CLUBS | NET<br>GAIN/LOSS | QUARTER                     | NEW MEMBER<br>GOAL | CHARTER AND<br>NEW MEMBERS<br>ADDED | DROPPED<br>MEMBERS | NET<br>GAIN/LOSS |
| JULY/AUG/SEPT               | 0                | 0         | 0                | 0                | JULY/AUG/SEPT               | -10                | 30                                  | 17                 | 13               |
| OCT/NOV/DEC                 | 0                | 0         | 0                | 0                | OCT/NOV/DEC                 | 5<br>-5            | 19<br>0                             | 22<br>0            | -3<br>0          |
| JAN/FEB/MAR<br>APR/MAY/JUNE | 0                | 0         | 0                | 0                | JAN/FEB/MAR<br>APR/MAY/JUNE | 15                 | 0                                   | 0                  | 0                |

### GOALS AND ACTUAL MEMBERS CUMULATIVE

| DROPPED CLUBS: 0  DROPPED MEMBERS |    | 27 CLUBS OF 60 ADDED 1 OR MORE NEW MEMBERS | GENDER DISTRIBU<br>MALE<br>FEMALE | TION<br>851 (69.47%)<br>374 (30.53%) |     |
|-----------------------------------|----|--------------------------------------------|-----------------------------------|--------------------------------------|-----|
| DECEASED                          | 5  | CLICK HERE FOR HEALTH                      | FAMILY UNIT MEMBERS               |                                      | 177 |
| CLUB CANCELLED OTHER              | 34 | ASSESSMENT DATA                            | HEAD OF HOUSEHOLD                 |                                      | 88  |
| TOTAL                             | 39 |                                            | NON-HEAD OF HOUSEHOL              | 89                                   |     |